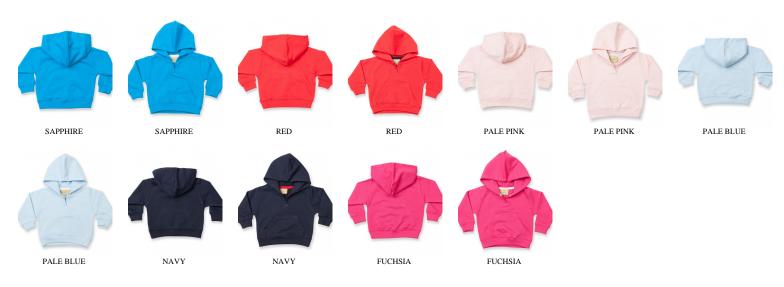

## LW002

Matches with:

LW020

- Hooded Sweatshirt
- Hooded sweatshirt with placket detail at front
- Contrast taping inside neck seam
- Single jersey lining in hood
- Kangaroo pocket
- Knitted rib at cuff and hem
- 80% Cotton 20% Polyester Brush Back Fleece
- 280 gsm
- 6/12 months 5/6 years