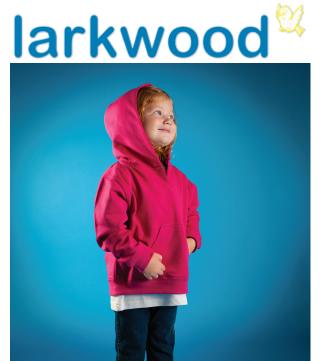

## **HOODED SWEATSHIRT**

## LW002

Matches with:

LW020

- Hooded Sweatshirt
- Hooded sweatshirt with placket detail at front
- Contrast taping inside neck seam
- Single jersey lining in hood
- Kangaroo pocket
- Knitted rib at cuff and hem
- 80% Cotton 20% Polyester Brush Back Fleece
- 280 gsm
- 6/12 months 5/6 years