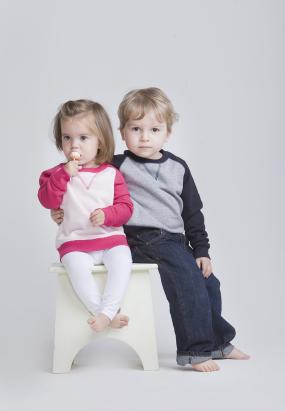

## larkwood<sup>©</sup>

RAGLAN CONTRAST SWEATSHIRT LW004

Matches with:

LW021

- Contrast Raglan Sweatshirt
- Crew neck sweatshirt with contrast sleeves, neck band, cuffs and hem
- Contrast top stitching detail on seams and stitching detail at neck
- 80% Cotton 20% Polyester Brush Back Fleece
- 280 gsm
- 6/12 MONTHS 3/4 YRS