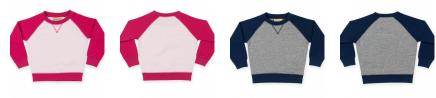

## larkwood<sup>©</sup>

RAGLAN CONTRAST SWEATSHIRT LW004

Matches with:

LW021

- Contrast Raglan Sweatshirt
- Crew neck sweatshirt with contrast sleeves, neck band, cuffs and hem
- Contrast top stitching detail on seams and stitching detail at neck
- 80% Cotton 20% Polyester Brush Back Fleece
- 280 gsm
- 6/12 MONTHS 3/4 YRS

PALE PINK / FUCHSIA

PALE PINK / FUCHSIA

HEATHER GREY / NAVY

HEATHER GREY / NAVY